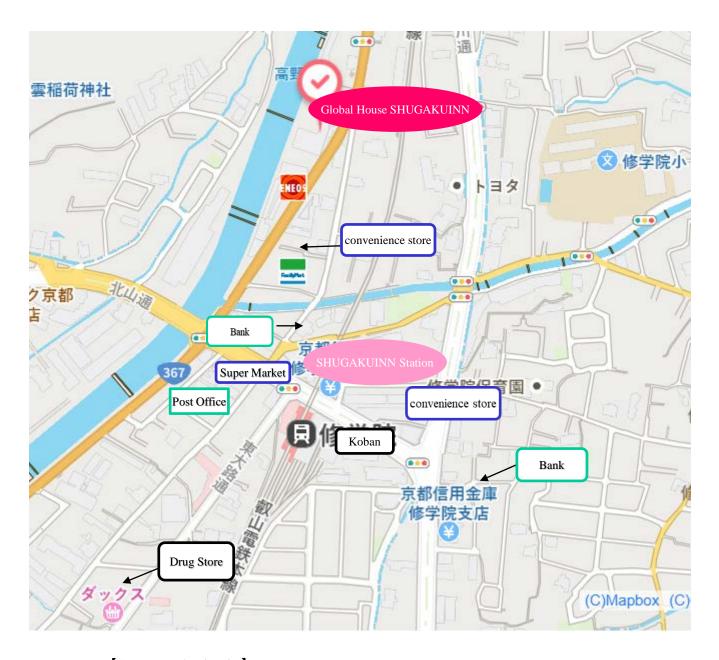

#### CIRCUMFERENCE MAP

#### [Access to each university]

| Kyoto University of the Arts             | By bicycle 8min(1700m)  |
|------------------------------------------|-------------------------|
| Kyoto Notre Dame University              | By bicycle 8min(1700m)  |
| Kyoto Prefectural University             | By bicycle 10min(2500m) |
| Kyoto University yoshida campus          | By bicycle 13min(3200m) |
| Kyoto Institute of Technology University | On foot 14min(1100m)    |

#### 【Circumference Institution 】

| convenience store | Famiry Mate                                                                                                | on foot 3min |
|-------------------|------------------------------------------------------------------------------------------------------------|--------------|
| convenience store | Seven eleven                                                                                               | on foot 6min |
| Bank              | Kyoto Bank                                                                                                 | on foot 5min |
| Dalik             | Seven eleven on foot 6  Kyoto Bank on foot 7  KyotoShinkin Bank on foot 7  on foot 6  on foot 6  on foot 6 | on foot 7min |
| Post office       |                                                                                                            | on foot 6min |
| Drug store        |                                                                                                            | on foot 8min |
| Super Market      |                                                                                                            | on foot 5min |
| Koban             |                                                                                                            | on foot 7min |