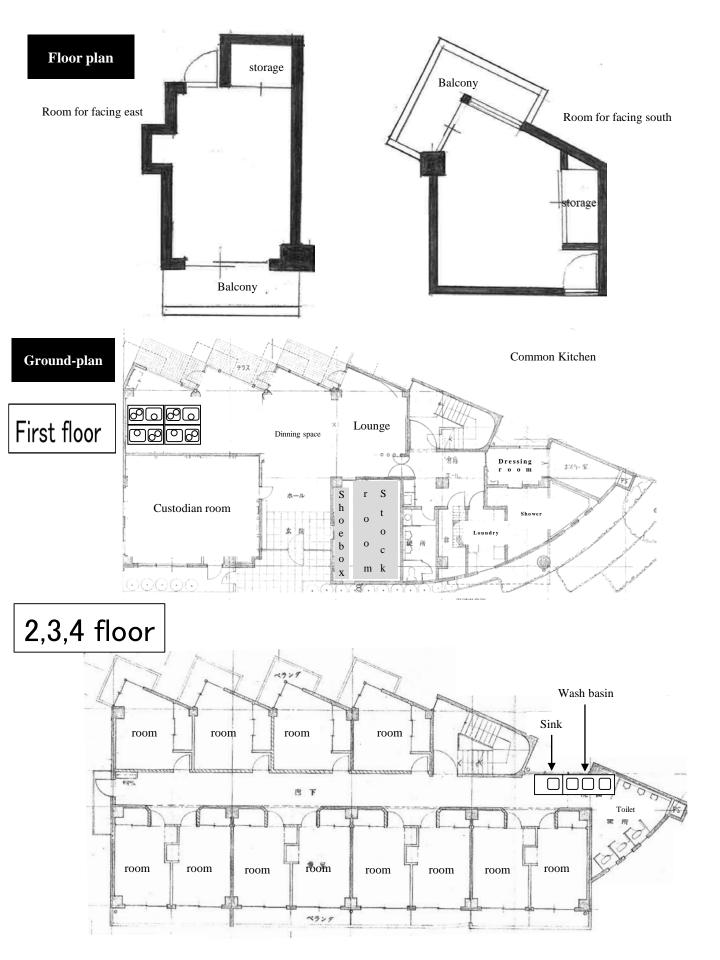

## Global House SHUGAKUINN <36rooms>

Room for facing south

Room for facing east

Wash basin Shower room Coin Laundry

Lounge

Common kitchen

\*\*The common kitchen is expected to be renewed in mid April.

Shoe box and stock room

| 4F |
|----|
| 3F |
| 2F |

| 401      | 402              | 403      | 404      |        |      |            |
|----------|------------------|----------|----------|--------|------|------------|
| ¥ 35,500 | ¥ 35,500         | ¥ 35,500 | ¥ 35,500 | Stairs | Sink | Wash basin |
| 301      | 302              | 303      | 304      |        |      |            |
| ¥ 35,500 | ¥35,500          | ¥ 35,500 | ¥35,500  | Stairs | Sink | Wash basin |
| 201      | 202              | 203      | 204      |        |      |            |
| ¥ 35,500 | ¥ 35,500         | ¥ 35,500 | ¥ 35,500 | Stairs | Sink | Wash basin |
|          |                  |          |          |        |      |            |
| Built-in | Built-in kitchen |          | m/Lounge | Stairs |      |            |

#### <Balcony facing south>

| 4F |  |
|----|--|
| 3F |  |
| 2F |  |
| 1F |  |

| 405                             | 406      | 407     | 408      | 409      | 410      | 411      | 412      |        |
|---------------------------------|----------|---------|----------|----------|----------|----------|----------|--------|
| ¥ 35,500                        | ¥ 35,500 | ¥35,500 | ¥ 35,500 | ¥ 35,500 | ¥ 35,500 | ¥ 35,500 | ¥ 35,500 | Toilet |
| 305                             | 306      | 307     | 308      | 309      | 310      | 311      | 312      |        |
| ¥ 35,500                        | ¥ 35,500 | ¥35,500 | ¥35,500  | ¥ 35,500 | ¥ 35,500 | ¥ 35,500 | ¥35,500  | Toilet |
| 205                             | 206      | 207     | 208      | 209      | 210      | 211      | 212      |        |
| ¥ 35,500                        | ¥35,500  | ¥35,500 | ¥35,500  | ¥35,500  | ¥ 35,500 | ¥35,500  | ¥35,500  | Toilet |
|                                 |          |         |          |          |          |          |          |        |
| Custodian's room Entrance Stock |          |         |          |          | Toilet   | Laundry  | Showe    | r room |