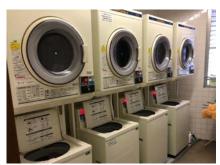

|                                                                                                                                                                                                                                                                                                                                                                                                               | Auto L<br>Sysi<br>(Front                                                      | tem                                                                                                                                                 | 0 | Security cameras |             | 0          | Coin Laundry        |                 | ○<br>(coin-operated)<br>1F |                       |         |
|---------------------------------------------------------------------------------------------------------------------------------------------------------------------------------------------------------------------------------------------------------------------------------------------------------------------------------------------------------------------------------------------------------------|-------------------------------------------------------------------------------|-----------------------------------------------------------------------------------------------------------------------------------------------------|---|------------------|-------------|------------|---------------------|-----------------|----------------------------|-----------------------|---------|
| Common                                                                                                                                                                                                                                                                                                                                                                                                        | Parkir                                                                        | ng Lot                                                                                                                                              | _ | Elevator         |             | _          | Dryer               |                 | ○<br>(coin-operated)       | Vending<br>machine    | _       |
|                                                                                                                                                                                                                                                                                                                                                                                                               | SatelliteTV                                                                   |                                                                                                                                                     | 0 | Wash             | stands      | O<br>2F∼4F | Tolie               | et              | 0                          | 1F-4F                 |         |
|                                                                                                                                                                                                                                                                                                                                                                                                               |                                                                               | Bicycle                                                                                                                                             | 0 |                  | Electricity | 0          | Built-in<br>kitchen | Electricit<br>y | _                          | _                     |         |
| Area<br>Facilities                                                                                                                                                                                                                                                                                                                                                                                            | Parking<br>Lot                                                                | small<br>motor<br>vehicle                                                                                                                           | _ | Kitchen          | Gas         |            |                     | Gas             | 0                          | Common<br>shower room | O<br>1F |
| Common Area Facilities  SatelliteTV  Washstands  SatelliteTV  Small Lot  Motor Bike  Room key  Cylinder key  Toilet Water Bidet Toilet  Chapter title page  Chapter title page  SatelliteTV  Washstands  SatelliteTV  Washstands  SatelliteTV  Washstands  SatelliteTV  Washstands  SatelliteTV  SatelliteTV  Washstands  SatelliteTV  SatelliteTV  Washing Machine  Western Shoe box  Hanging shows  Balcony |                                                                               |                                                                                                                                                     |   |                  |             |            |                     |                 |                            |                       |         |
|                                                                                                                                                                                                                                                                                                                                                                                                               | Roon                                                                          | n key                                                                                                                                               | - | Bathro           | om drier    | _          | Washing N           | 1achine         | _                          | Refrigerator          | 0       |
| Area<br>Facilities<br>Exclusively<br>space<br>Facilities                                                                                                                                                                                                                                                                                                                                                      |                                                                               |                                                                                                                                                     | _ | Closet           |             | 0          | Shoe box            |                 | _                          | Hanging shelf         | _       |
|                                                                                                                                                                                                                                                                                                                                                                                                               |                                                                               |                                                                                                                                                     | _ | Room             |             |            | Room light          |                 | 0                          | Balcony               | 0       |
| i aciiities                                                                                                                                                                                                                                                                                                                                                                                                   | Water —                                                                       |                                                                                                                                                     | _ | Type of the gas  |             | _          | Air conditioner     |                 | 0                          | Laundry pole          | 0       |
|                                                                                                                                                                                                                                                                                                                                                                                                               | Internet Access Internet Optic fiber ※Internet fee contains in the room rent. |                                                                                                                                                     |   |                  |             |            |                     |                 |                            |                       |         |
|                                                                                                                                                                                                                                                                                                                                                                                                               | <b>(</b> Specia                                                               | pecial Instruction】 Other fixtures:bed·desk·chair·desklight·refrigerator ※Apartment Insurance included It is not possible to bring TV into the room |   |                  |             |            |                     |                 | ncluded.                   |                       |         |

| Monthly fee             |                                                |  |  |  |  |  |  |
|-------------------------|------------------------------------------------|--|--|--|--|--|--|
| Rent                    | ¥35,500                                        |  |  |  |  |  |  |
| Common service          | Included in rent                               |  |  |  |  |  |  |
| Water<br>(fixed amount) | Included in rent                               |  |  |  |  |  |  |
| Internet                | Included in rent                               |  |  |  |  |  |  |
| Linen                   | ¥1,000<br>(Tax-excluded)<br>※only an applicant |  |  |  |  |  |  |
| Electricity             | actual cost                                    |  |  |  |  |  |  |
| Coin Laundry            | ¥200 per use                                   |  |  |  |  |  |  |
| Shower                  | ¥100 for 15 min                                |  |  |  |  |  |  |

## Global House SHUGAKUINN <36rooms>

Room for facing south

Room for facing east

Wash basin Shower room Coin Laundry

Lounge

Common kitchen

\*\*The common kitchen is expected to be renewed in mid April.

Shoe box and stock room