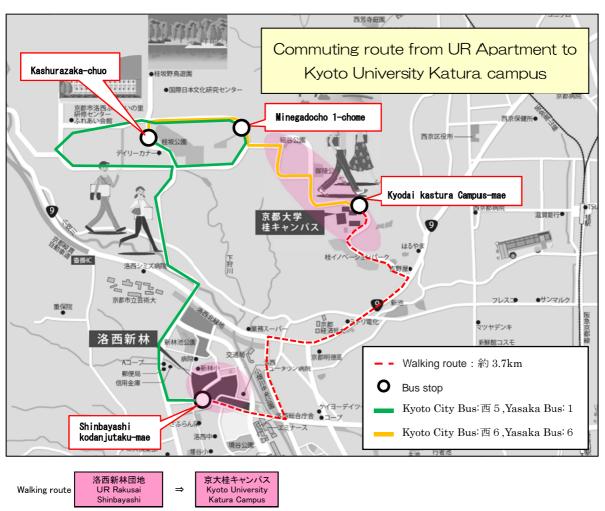

about 3.7km Kyoto City Bus 西5番 bound for Katsurazaka-Chuo

Yasaka Bus 1番 bound for Katsurazaka-Chuo

Kyoto City Bus 西6番 bound for Katsura Sta.(Nishiguchi) Yasaka Bus 6番 bound for JR Katsuragawa Sta.

新林公団住宅前 bus route Shinbayashi Kodanjutaku-mae

左 Katsurazaka-Chuo about 12min.

京大桂キャンパス前 kyodai Katsura Campus-mae

about 20min.

one-way fare:190円

one-way fare:160円

| 市              | バス | 西5 桂坂中           | 央ゆき | •                                |
|----------------|----|------------------|-----|----------------------------------|
|                |    | Katsurazaka-Chuo |     |                                  |
| 平日<br>Weekdays |    | 土曜日<br>Saturdays |     | 休日<br>Sundays &Holidays          |
| お盆・年末年始を除く     | 時  | お盆・年末年始を除く       | 時   | お鉱8月14日~8月16日<br>年末年始12月29日~1月3日 |
|                | 5  |                  | 5   |                                  |
|                | 6  |                  | 6   |                                  |
| 4 34 49        | 7  | 4 33 56          | 7   | 4 50                             |
| 12 34 54       | 8  | 20 45            | 8   | 35                               |
| 18 51          | 9  | 8 31 51          | 9   | 18 58                            |
| 21 51          | 10 | 21 51            | 10  | 38                               |
| 21 51          | 11 | 21 51            | 11  | 16 51                            |
| 21 51          | 12 | 21 51            | 12  | 21 51                            |
| 21 51          | 13 | 21 51            | 13  | 21 51                            |
| 21 51          | 14 | 21 51            | 14  | 21 51                            |
| 21 51          | 15 | 21 51            | 15  | 21 51                            |
| 21 51          | 16 | 21 51            | 16  | 21 51                            |
| 21 51          | 17 | 21 51            | 17  | 21 51                            |
| 22 42          | 18 | 21 51            | 18  | 21                               |
| 2 20 40        | 19 | 19 49            | 19  | 1 43                             |
| 0 21 51        | 20 | 17 47            | 20  | 23                               |
| 20 50          | 21 | 17 46            | 21  | 20                               |
| 20 57          | 22 | 20 57            | 22  | 20 57                            |
| 12             | 23 | 12               | 23  | 12                               |