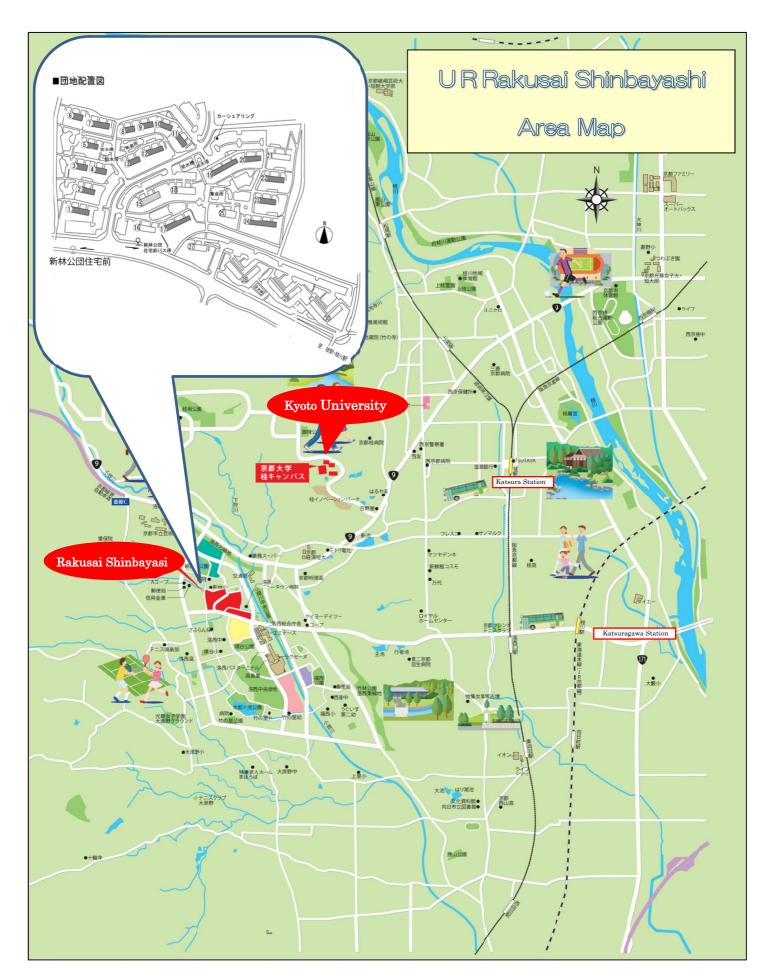

about 3.7km Kyoto City Bus 西5番 bound for Katsurazaka-Chuo

Yasaka Bus 1番 bound for Katsurazaka-Chuo

Kyoto City Bus 西6番 bound for Katsura Sta.(Nishiguchi) Yasaka Bus 6番 bound for JR Katsuragawa Sta.

新林公団住宅前 bus route Shinbayashi Kodanjutaku-mae

左 Katsurazaka-Chuo about 12min.

京大桂キャンパス前 kyodai Katsura Campus-mae

about 20min.

one-way fare:190円

one-way fare:160円

| 市              | バス | 西5 桂坂中           | 央ゆき | •                                |
|----------------|----|------------------|-----|----------------------------------|
|                |    | Katsurazaka-Chuo |     |                                  |
| 平日<br>Weekdays |    | 土曜日<br>Saturdays |     | 休日<br>Sundays &Holidays          |
| お盆・年末年始を除く     | 時  | お盆・年末年始を除く       | 時   | お鉱8月14日~8月16日<br>年末年始12月29日~1月3日 |
|                | 5  |                  | 5   |                                  |
|                | 6  |                  | 6   |                                  |
| 4 34 49        | 7  | 4 33 56          | 7   | 4 50                             |
| 12 34 54       | 8  | 20 45            | 8   | 35                               |
| 18 51          | 9  | 8 31 51          | 9   | 18 58                            |
| 21 51          | 10 | 21 51            | 10  | 38                               |
| 21 51          | 11 | 21 51            | 11  | 16 51                            |
| 21 51          | 12 | 21 51            | 12  | 21 51                            |
| 21 51          | 13 | 21 51            | 13  | 21 51                            |
| 21 51          | 14 | 21 51            | 14  | 21 51                            |
| 21 51          | 15 | 21 51            | 15  | 21 51                            |
| 21 51          | 16 | 21 51            | 16  | 21 51                            |
| 21 51          | 17 | 21 51            | 17  | 21 51                            |
| 22 42          | 18 | 21 51            | 18  | 21                               |
| 2 20 40        | 19 | 19 49            | 19  | 1 43                             |
| 0 21 51        | 20 | 17 47            | 20  | 23                               |
| 20 50          | 21 | 17 46            | 21  | 20                               |
| 20 57          | 22 | 20 57            | 22  | 20 57                            |
| 12             | 23 | 12               | 23  | 12                               |