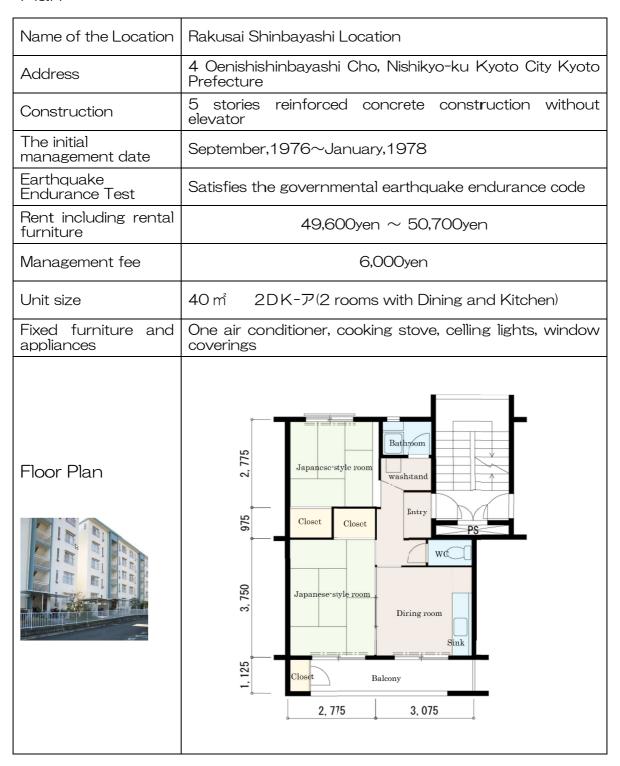

ages and considers the safety of over 750,000 houses and apartments in Japan. "UR" is an abbreviation of Urban Renaissance agency. UR manages over 210,000 of UR Rented Accommodation in Kansai Area alone.

# **Advantages of UR Rental Accommodation**

- **1** No Key Money
- 2 No Commission Fee
- ③ No Renewal Fee
- 4 No Guarantor
- ⑤ Available for House sharing
- **6** No initial procedures for setting utilities
- ⑦ Life Support System
- 123 needs a security deposit, the amount equal to one month rent 5 lt's available for room-sharing.
  - **%2DK** (Two rooms, dining and kitchen) accommodates up to two people.
- **6**Utilities including electricity, gas and water are ready at the moving in day.
  - **XUR** does initial procedures for setting up utilities on behalf of new tenants.

#### Plan















## The Cost of Renting UR Housing

## ◆The Brake down of the Initial Cost

| Item                            | Receiving party  | Amount                                                                    | Note                                |
|---------------------------------|------------------|---------------------------------------------------------------------------|-------------------------------------|
| Deposit                         | UR Linkage       | Same as one month rental                                                  |                                     |
| Prorated monthly rent           | UR Linkage       | Only pays for the actual number of the days you stayed on the first month | calculated based on 30 days a month |
| Prorated monthly management fee |