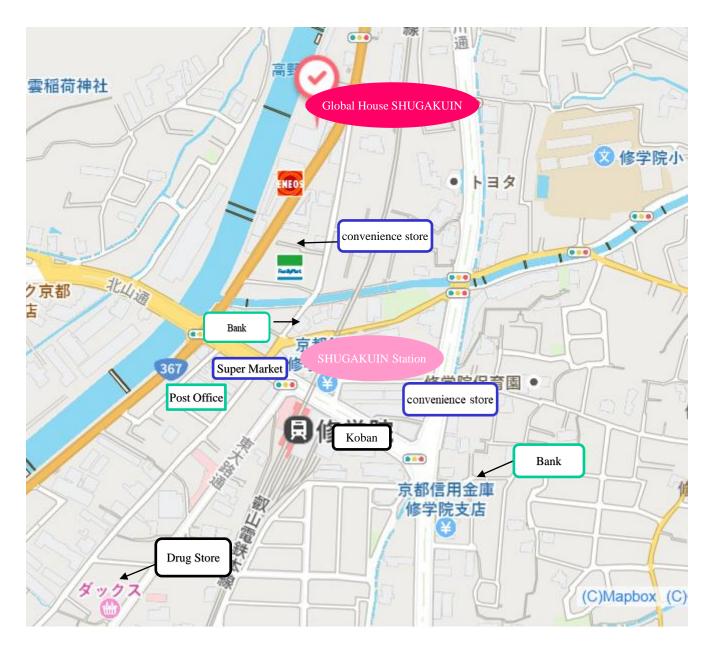

#### CIRCUMFERENCE MAP

[Access to each university]

[Circumference Institution]

| Kyoto University of the Arts             | By bicycle 8min(1700m)  | convenience store | Famiry Mart        | on foot 3min, |  |
|------------------------------------------|-------------------------|-------------------|--------------------|---------------|--|
| Kyoto Notre Dame University              | By bicycle 8min(1700m)  |                   | Seven eleven       | on foot 6min. |  |
| Kyoto Prefectural University             | By bicycle 10min(2500m) | Bank              | Kyoto Bank         | on foot 5min. |  |
|                                          | By bicycle 13min(3200m) | Durik             | Kyoto Shinkin Bank | on foot 7min. |  |
| Kyoto Institute of Technology University |                         |                   | Office             | on foot 6min. |  |
|                                          |                         | Drug              | on foot 8min.      |               |  |
|                                          |                         | Super I           | on foot 5min.      |               |  |
|                                          |                         | Koban(po          | on foot 7min.      |               |  |