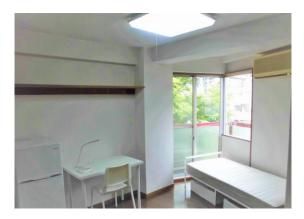

|                                    | Auto Locking<br>System<br>(Front Gate)                                                                                                                                           |                           | 0                                                             | Security cameras | 0                | Coin Laundry                | O<br>(coin-operated)<br>1F |                    |    |  |
|------------------------------------|----------------------------------------------------------------------------------------------------------------------------------------------------------------------------------|---------------------------|---------------------------------------------------------------|------------------|------------------|-----------------------------|----------------------------|--------------------|----|--|
| Common                             | Parking Lot                                                                                                                                                                      |                           | —                                                             | Elevator         | —                | Dryer                       | O<br>(coin-operated)       | Vending<br>machine | _  |  |
| Area<br>Facilities                 | SatelliteTV                                                                                                                                                                      |                           | 0                                                             | Washstands       | 0<br>2F~4F       | Toliet                      | O 1F-4F                    |                    |    |  |
|                                    | Parking<br>Lot                                                                                                                                                                   | Bicycle                   | 0                                                             | Electricity      | 0                | Electricit<br>y<br>Built-in | —                          | Common             | 0  |  |
|                                    |                                                                                                                                                                                  | small<br>motor<br>vehicle | —                                                             | Kitchen<br>Gas   | —                | kitchen Gas                 | 0                          | shower room        | 1F |  |
|                                    |                                                                                                                                                                                  | Motor<br>Bike             | —                                                             |                  |                  |                             |                            |                    |    |  |
|                                    | Room key                                                                                                                                                                         |                           | Cylinder<br>key                                               | Bathroom drier   | —                | Washing Machine             | —                          | Refrigerator       | 0  |  |
|                                    | Toilet Water<br>Bidet Toilet                                                                                                                                                     |                           | —                                                             | Closet           | 0                | Shoe box                    | —                          | Hanging shelf      | _  |  |
| Exclusively<br>space<br>Facilities | Chapter title<br>page                                                                                                                                                            |                           | —                                                             | Room             | Western<br>style | Room light                  | 0                          | Balcony            | 0  |  |
| T demites                          | Water                                                                                                                                                                            |                           | —                                                             | Type of the gas  | —                | Air conditioner             | 0                          | Laundry pole       | 0  |  |
|                                    | Internet                                                                                                                                                                         | Access                    | Internet Optic fiber ※Internet fee contains in the room rent. |                  |                  |                             |                            |                    |    |  |
|                                    | 【Special Instruction】 Other fixtures:bed · desk · chair · desklight · refrigerator ※Apartment Insurance includ<br>※Each room has TV antennas. You can watch it by bringing a TV, |                           |                                                               |                  |                  |                             |                            | ncluded.           |    |  |