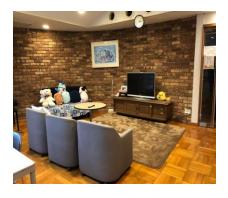

| 4F | 404      | 403              | 402      | 401                |        |      |            |
|----|----------|------------------|----------|--------------------|--------|------|------------|
|    | ¥ 35,500 | ¥ 35,500         | ¥ 35,500 | ¥ 35,500           | Stairs | Sink | Wash basin |
| 3F | 304      | 303              | 302      | 301                |        |      |            |
|    | ¥ 35,500 | ¥ 35,500         | ¥ 35,500 | ¥ 35,500           | Stairs | Sink | Wash basin |
| 2F | 204      | 203              | 202      | 201                |        |      |            |
|    | ¥ 35,500 | ¥ 35,500         | ¥ 35,500 | ¥ 35,500           | Stairs | Sink | Wash basin |
| 1F |          |                  |          |                    |        |      |            |
|    | Built-ir | Built-in kitchen |          | Dining room/Lounge |        |      |            |

< Balcony facing south >

| 4F        | 405               | 406      | 407      | 408     | 409        | 410      | 411      | 412         |        |
|-----------|-------------------|----------|----------|---------|------------|----------|----------|-------------|--------|
| <b>TI</b> | ¥35,500           | ¥ 35,500 | ¥ 35,500 | ¥35,500 | ¥ 35,500   | ¥35,500  | ¥ 35,500 | ¥ 35,500    | Toilet |
| 3F        | 305               | 306      | 307      | 308     | 309        | 310      | 311      | 312         |        |
|           | ¥ 35,500          | ¥ 35,500 | ¥ 35,500 | ¥35,500 | ¥ 35,500   | ¥ 35,500 | ¥35,500  | ¥ 35,500    | Toilet |
| 2F        | 205               | 206      | 207      | 208     | 209        | 210      | 211      | 212         |        |
|           | ¥ 35,500          | ¥ 35,500 | ¥ 35,500 | ¥35,500 | ¥ 35,500   | ¥ 35,500 | ¥ 35,500 | ¥ 35,500    | Toilet |
| 1F        |                   |          |          |         |            |          |          |             |        |
|           | Custodian' s room |          | Entrance |         | Stock room | Toilet   | Laundry  | Shower room |        |

<Balcony facing east>

Global House SHUGAKUIN <36rooms>

Room for facing south

Room for facing east

Wash basin

Shower room

Coin Laundry

Lounge