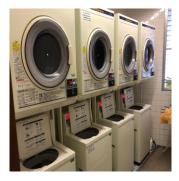

|                                    | Auto Locking<br>System<br>(Front Gate)                                                                                                                                           |                           | 0                                                             | Security cameras | 0                | Coin Laundry                | O<br>(coin-operated)<br>1F |                    |    |  |
|------------------------------------|----------------------------------------------------------------------------------------------------------------------------------------------------------------------------------|---------------------------|---------------------------------------------------------------|------------------|------------------|-----------------------------|----------------------------|--------------------|----|--|
| Common                             | Parking Lot                                                                                                                                                                      |                           | —                                                             | Elevator         | —                | Dryer                       | O<br>(coin-operated)       | Vending<br>machine | _  |  |
| Area<br>Facilities                 | SatelliteTV                                                                                                                                                                      |                           | 0                                                             | Washstands       | 0<br>2F~4F       | Toliet                      | O 1F-4F                    |                    |    |  |
|                                    | Parking<br>Lot                                                                                                                                                                   | Bicycle                   | 0                                                             | Electricity      | 0                | Electricit<br>y<br>Built-in | —                          | Common             | 0  |  |
|                                    |                                                                                                                                                                                  | small<br>motor<br>vehicle | —                                                             | Kitchen<br>Gas   | —                | kitchen Gas                 | 0                          | shower room        | 1F |  |
|                                    |                                                                                                                                                                                  | Motor<br>Bike             | —                                                             |                  |                  |                             |                            |                    |    |  |
|                                    | Room key                                                                                                                                                                         |                           | Cylinder<br>key                                               | Bathroom drier   | —                | Washing Machine             | —                          | Refrigerator       | 0  |  |
|                                    | Toilet Water<br>Bidet Toilet                                                                                                                                                     |                           | —                                                             | Closet           | 0                | Shoe box                    | —                          | Hanging shelf      | _  |  |
| Exclusively<br>space<br>Facilities | Chapter title<br>page                                                                                                                                                            |                           | —                                                             | Room             | Western<br>style | Room light                  | 0                          | Balcony            | 0  |  |
| T demites                          | Water                                                                                                                                                                            |                           | —                                                             | Type of the gas  | —                | Air conditioner             | 0                          | Laundry pole       | 0  |  |
|                                    | Internet                                                                                                                                                                         | Access                    | Internet Optic fiber ※Internet fee contains in the room rent. |                  |                  |                             |                            |                    |    |  |
|                                    | 【Special Instruction】 Other fixtures:bed · desk · chair · desklight · refrigerator ※Apartment Insurance includ<br>※Each room has TV antennas. You can watch it by bringing a TV, |                           |                                                               |                  |                  |                             |                            | ncluded.           |    |  |

Monthly fee Rent ¥35,500 Common service Included in rent Water Included in rent (fixed amount) Internet Included in rent ¥1.200 Linen (Tax-excluded) Xonly an applicant Electricity actual cost Coin Laundry ¥200 per use Shower ¥100 for 15 min

< Balcony facing south >

| 4F        | 405               | 406      | 407      | 408     | 409        | 410      | 411      | 412         |        |
|-----------|-------------------|----------|----------|---------|------------|----------|----------|-------------|--------|
| <b>TI</b> | ¥35,500           | ¥ 35,500 | ¥ 35,500 | ¥35,500 | ¥ 35,500   | ¥35,500  | ¥ 35,500 | ¥ 35,500    | Toilet |
| 3F        | 305               | 306      | 307      | 308     | 309        | 310      | 311      | 312         |        |
|           | ¥ 35,500          | ¥ 35,500 | ¥ 35,500 | ¥35,500 | ¥ 35,500   | ¥ 35,500 | ¥35,500  | ¥ 35,500    | Toilet |
| 2F        | 205               | 206      | 207      | 208     | 209        | 210      | 211      | 212         |        |
|           | ¥ 35,500          | ¥ 35,500 | ¥ 35,500 | ¥35,500 | ¥ 35,500   | ¥ 35,500 | ¥ 35,500 | ¥ 35,500    | Toilet |
| 1F        |                   |          |          |         |            |          |          |             |        |
|           | Custodian' s room |          | Entrance |         | Stock room | Toilet   | Laundry  | Shower room |        |