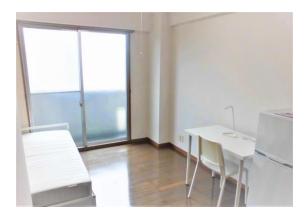

## ※For female only

(36 ROOMS)

★ Recommended points ★

Furnished with fridge(two-door type),desk,chair,bed with storage, all of them are brand new!!!
Contract to be renewed every year-Stay as long as you like while you are student
No deposit,gratuity fee and renewal fee!!
Bedding for hire available!

|                                    | Auto Locking<br>System<br>(Front Gate)                                                                                                                                           |                           | 0                                                             | Security cameras | 0                | Coin Laundry                | O<br>(coin-operated)<br>1F |                    |    |  |
|------------------------------------|----------------------------------------------------------------------------------------------------------------------------------------------------------------------------------|---------------------------|---------------------------------------------------------------|------------------|------------------|-----------------------------|----------------------------|--------------------|----|--|
| Common                             | Parking Lot                                                                                                                                                                      |                           | —                                                             | Elevator         | —                | Dryer                       | O<br>(coin-operated)       | Vending<br>machine | _  |  |
| Area<br>Facilities                 | SatelliteTV                                                                                                                                                                      |                           | 0                                                             | Washstands       | 0<br>2F~4F       | Toliet                      | O 1F-4F                    |                    |    |  |
|                                    | Parking<br>Lot                                                                                                                                                                   | Bicycle                   | 0                                                             | Electricity      | 0                | Electricit<br>y<br>Built-in | —                          | Common             | 0  |  |
|                                    |                                                                                                                                                                                  | small<br>motor<br>vehicle | —                                                             | Kitchen<br>Gas   | —                | kitchen Gas                 | 0                          | shower room        | 1F |  |
|                                    |                                                                                                                                                                                  | Motor<br>Bike             | —                                                             |                  |                  |                             |                            |                    |    |  |
|                                    | Room key                                                                                                                                                                         |                           | Cylinder<br>key                                               | Bathroom drier   | —                | Washing Machine             | —                          | Refrigerator       | 0  |  |
|                                    | Toilet Water<br>Bidet Toilet                                                                                                                                                     |                           | —                                                             | Closet           | 0                | Shoe box                    | —                          | Hanging shelf      | _  |  |
| Exclusively<br>space<br>Facilities | Chapter title<br>page                                                                                                                                                            |                           | —                                                             | Room             | Western<br>style | Room light                  | 0                          | Balcony            | 0  |  |
| T demites                          | Water                                                                                                                                                                            |                           | —                                                             | Type of the gas  | —                | Air conditioner             | 0                          | Laundry pole       | 0  |  |
|                                    | Internet                                                                                                                                                                         | Access                    | Internet Optic fiber ※Internet fee contains in the room rent. |                  |                  |                             |                            |                    |    |  |
|                                    | 【Special Instruction】 Other fixtures:bed · desk · chair · desklight · refrigerator ※Apartment Insurance includ<br>※Each room has TV antennas. You can watch it by bringing a TV, |                           |                                                               |                  |                  |                             |                            | ncluded.           |    |  |