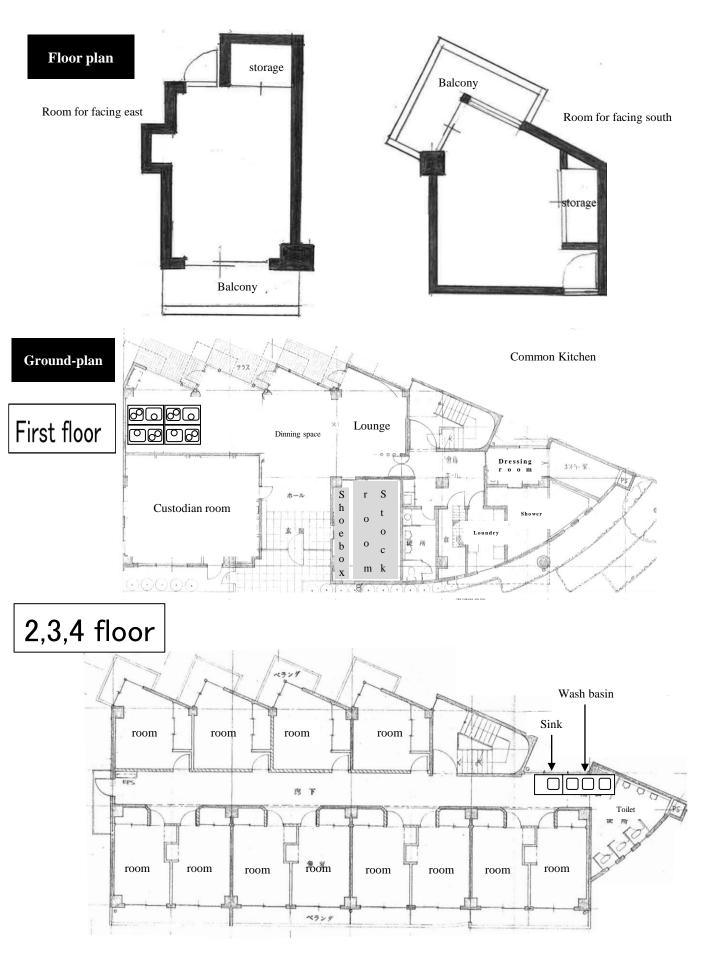

## Global House SHUGAKUIN(36 ROOMS)

|           | Address         | 14–4 Yamabata Kawagishi cho,Sakyo-ku, Kyoto city 606-8005                                      |                                                     |                                                                                                  |  |  |  |
|-----------|-----------------|------------------------------------------------------------------------------------------------|-----------------------------------------------------|--------------------------------------------------------------------------------------------------|--|--|--|
|           | Closest station | 5-min walk from SHUGAKUIN Station(Eizan line)<br>15-min walk from MATSUGASAKI Station (Subway) |                                                     |                                                                                                  |  |  |  |
| Condition | Outline         | Intended Use                                                                                   | Foreign Student Dormitory                           |                                                                                                  |  |  |  |
|           |                 | Structure                                                                                      |                                                     | Reinforced concrete construction / 4 floors above ground and 1 below (water-receiver tank room ) |  |  |  |
|           |                 | Number of rooms                                                                                | 36rooms(2F −12 rooms / 3F−12 rooms / 4F − 12 rooms) |                                                                                                  |  |  |  |
|           |                 | Built date                                                                                     | 1992/03                                             | The common kitchen is expected to be The common kitchen is expected to be renewed in mid April.  |  |  |  |

| 4F | 404      | 403              | 402      | 401                |        |      |            |
|----|----------|------------------|----------|--------------------|--------|------|------------|
|    | ¥ 35,500 | ¥ 35,500         | ¥ 35,500 | ¥ 35,500           | Stairs | Sink | Wash basin |
| 3F | 304      | 303              | 302      | 301                |        |      |            |
|    | ¥ 35,500 | ¥ 35,500         | ¥ 35,500 | ¥ 35,500           | Stairs | Sink | Wash basin |
| 2F | 204      | 203              | 202      | 201                |        |      |            |
|    | ¥ 35,500 | ¥ 35,500         | ¥ 35,500 | ¥ 35,500           | Stairs | Sink | Wash basin |
| 1F |          |                  |          |                    |        |      |            |
|    | Built-ir | Built-in kitchen |          | Dining room/Lounge |        |      |            |

< Balcony facing south >

| 4F        | 405               | 406      | 407      | 408     | 409        | 410      | 411      | 412         |        |
|-----------|-------------------|----------|----------|---------|------------|----------|----------|-------------|--------|
| <b>TI</b> | ¥35,500           | ¥ 35,500 | ¥ 35,500 | ¥35,500 | ¥ 35,500   | ¥35,500  | ¥ 35,500 | ¥ 35,500    | Toilet |
| 3F        | 305               | 306      | 307      | 308     | 309        | 310      | 311      | 312         |        |
|           | ¥ 35,500          | ¥ 35,500 | ¥ 35,500 | ¥35,500 | ¥ 35,500   | ¥ 35,500 | ¥35,500  | ¥ 35,500    | Toilet |
| 2F        | 205               | 206      | 207      | 208     | 209        | 210      | 211      | 212         |        |
|           | ¥ 35,500          | ¥ 35,500 | ¥ 35,500 | ¥35,500 | ¥ 35,500   | ¥ 35,500 | ¥ 35,500 | ¥ 35,500    | Toilet |
| 1F        |                   |          |          |         |            |          |          |             |        |
|           | Custodian' s room |          | Entrance |         | Stock room | Toilet   | Laundry  | Shower room |        |

<Balcony facing east>

Global House SHUGAKUIN <36rooms>

Room for facing south

Room for facing east

Wash basin

Shower room

Coin Laundry

Lounge