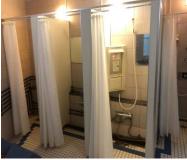

|                                    | Auto Locking<br>System<br>(Front Gate)                                                                                                                                           |                           | 0                                                             | Security cameras | 0                | Coin Laundry                | O<br>(coin-operated)<br>1F |                    |    |  |
|------------------------------------|----------------------------------------------------------------------------------------------------------------------------------------------------------------------------------|---------------------------|---------------------------------------------------------------|------------------|------------------|-----------------------------|----------------------------|--------------------|----|--|
| Common                             | Parking Lot                                                                                                                                                                      |                           | —                                                             | Elevator         | —                | Dryer                       | O<br>(coin-operated)       | Vending<br>machine | _  |  |
| Area<br>Facilities                 | SatelliteTV                                                                                                                                                                      |                           | 0                                                             | Washstands       | 0<br>2F~4F       | Toliet                      | O 1F-4F                    |                    |    |  |
|                                    | Parking<br>Lot                                                                                                                                                                   | Bicycle                   | 0                                                             | Electricity      | 0                | Electricit<br>y<br>Built-in | —                          | Common             | 0  |  |
|                                    |                                                                                                                                                                                  | small<br>motor<br>vehicle | —                                                             | Kitchen<br>Gas   | —                | kitchen Gas                 | 0                          | shower room        | 1F |  |
|                                    |                                                                                                                                                                                  | Motor<br>Bike             | —                                                             |                  |                  |                             |                            |                    |    |  |
|                                    | Room key                                                                                                                                                                         |                           | Cylinder<br>key                                               | Bathroom drier   | —                | Washing Machine             | —                          | Refrigerator       | 0  |  |
|                                    | Toilet Water<br>Bidet Toilet                                                                                                                                                     |                           | —                                                             | Closet           | 0                | Shoe box                    | —                          | Hanging shelf      | _  |  |
| Exclusively<br>space<br>Facilities | Chapter title<br>page                                                                                                                                                            |                           | —                                                             | Room             | Western<br>style | Room light                  | 0                          | Balcony            | 0  |  |
| T demites                          | Water                                                                                                                                                                            |                           | —                                                             | Type of the gas  | —                | Air conditioner             | 0                          | Laundry pole       | 0  |  |
|                                    | Internet                                                                                                                                                                         | Access                    | Internet Optic fiber ※Internet fee contains in the room rent. |                  |                  |                             |                            |                    |    |  |
|                                    | 【Special Instruction】 Other fixtures:bed · desk · chair · desklight · refrigerator ※Apartment Insurance includ<br>※Each room has TV antennas. You can watch it by bringing a TV, |                           |                                                               |                  |                  |                             |                            | ncluded.           |    |  |

< Balcony facing south >

| 4F        | 405               | 406      | 407      | 408     | 409        | 410      | 411      | 412         |        |
|-----------|-------------------|----------|----------|---------|------------|----------|----------|-------------|--------|
| <b>TI</b> | ¥35,500           | ¥ 35,500 | ¥ 35,500 | ¥35,500 | ¥ 35,500   | ¥35,500  | ¥ 35,500 | ¥ 35,500    | Toilet |
| 3F        | 305               | 306      | 307      | 308     | 309        | 310      | 311      | 312         |        |
|           | ¥ 35,500          | ¥ 35,500 | ¥ 35,500 | ¥35,500 | ¥ 35,500   | ¥ 35,500 | ¥35,500  | ¥ 35,500    | Toilet |
| 2F        | 205               | 206      | 207      | 208     | 209        | 210      | 211      | 212         |        |
|           | ¥ 35,500          | ¥ 35,500 | ¥ 35,500 | ¥35,500 | ¥ 35,500   | ¥ 35,500 | ¥ 35,500 | ¥ 35,500    | Toilet |
| 1F        |                   |          |          |         |            |          |          |             |        |
|           | Custodian' s room |          | Entrance |         | Stock room | Toilet   | Laundry  | Shower room |        |