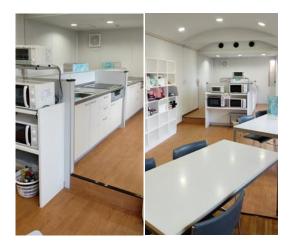

## Global House SHUGAKUIN(36 ROOMS)

|           | Address         | 14–4 Yamabata Kawagishi cho,Sakyo-ku, Kyoto city 606-8005                                      |                                                     |                                                                                                  |  |  |  |
|-----------|-----------------|------------------------------------------------------------------------------------------------|-----------------------------------------------------|--------------------------------------------------------------------------------------------------|--|--|--|
|           | Closest station | 5-min walk from SHUGAKUIN Station(Eizan line)<br>15-min walk from MATSUGASAKI Station (Subway) |                                                     |                                                                                                  |  |  |  |
| Condition | Outline         | Intended Use                                                                                   | Foreign Student Dormitory                           |                                                                                                  |  |  |  |
|           |                 | Structure                                                                                      |                                                     | Reinforced concrete construction / 4 floors above ground and 1 below (water-receiver tank room ) |  |  |  |
|           |                 | Number of rooms                                                                                | 36rooms(2F −12 rooms / 3F−12 rooms / 4F − 12 rooms) |                                                                                                  |  |  |  |
|           |                 | Built date                                                                                     | 1992/03                                             | The common kitchen is expected to be The common kitchen is expected to be renewed in mid April.  |  |  |  |

Shoe box and stock room

Common kitchen % The common kitchen is renewaled in2021.4