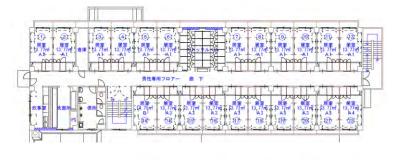

holidays and between January 1<sup>st</sup> and January 4<sup>th</sup>.

|  | 3F<br>2F | 301     | 302      | 303     | 304     | 305     | 306     |                        | 307     |
|--|----------|---------|----------|---------|---------|---------|---------|------------------------|---------|
|  |          | ¥33,500 | ¥33,500  | ¥33,500 | ¥33,500 | ¥33,500 | ¥33,500 | Stock room             | ¥33,500 |
|  | ٥٦       | 201     | 202      | 203     | 204     | 205     | 206     |                        | 207     |
|  | 2Γ       | ¥33,500 | ¥33,500  | ¥33,500 | ¥33,500 | ¥33,500 | ¥33,500 | Stock room             | ¥33,500 |
|  | 1F       |         | Entrance |         |         | Office  |         | Orientater's<br>Office | Kitchen |

| 307     | 308                     | 309     | 310     | 311     | 312     |  |  |  |  |  |
|---------|-------------------------|---------|---------|---------|---------|--|--|--|--|--|
| ¥33,500 | ¥33,500                 | ¥33,500 | ¥33,500 | ¥33,500 | ¥33,500 |  |  |  |  |  |
| 207     | 208                     | 209     | 210     | 211     | 212     |  |  |  |  |  |
| ¥33,500 | ¥33,500                 | ¥33,500 | ¥33,500 | ¥33,500 | ¥33,500 |  |  |  |  |  |
| Kitchen | n Multidiscipline space |         |         |         |         |  |  |  |  |  |