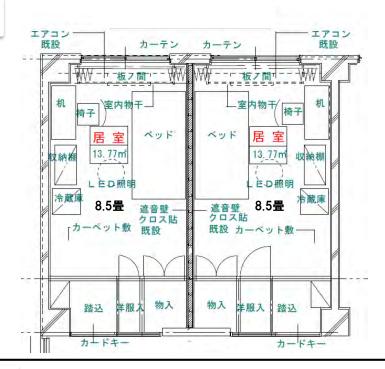

itioner    | 0                          | Laundry pole          | 0                         |
|                              | Internet                     | Internet Access NasicNet  |          |                  | (Optic fiber) ※Internet fee contains in the room rent. |                            |                           |              |                            |                       |                           |
|                              | 【Special In                  | struction]                |          |                  | desk•chair•co<br>bring TV int                          |                            | •                         | Insurance in | ncluded.                   |                       |                           |

## Floor-plan

専有面積: 28.08㎡ 共有面積: 3.74㎡



## Ground-plan





1 F



2 F





[Access to each university]

| Kyoto University                              | Yoshida Campus                               | On foot                                                                             | about | 6 min  | ( 466 m   | ) |
|-----------------------------------------------|----------------------------------------------|-------------------------------------------------------------------------------------|-------|--------|-----------|---|
| Kyoto Prefectural University of Medicine      | Kawaramachi Campus                           | By bicycle                                                                          | about | 5 min  | ( 1,200 m | ) |
| Kyoto Prefectural University                  |