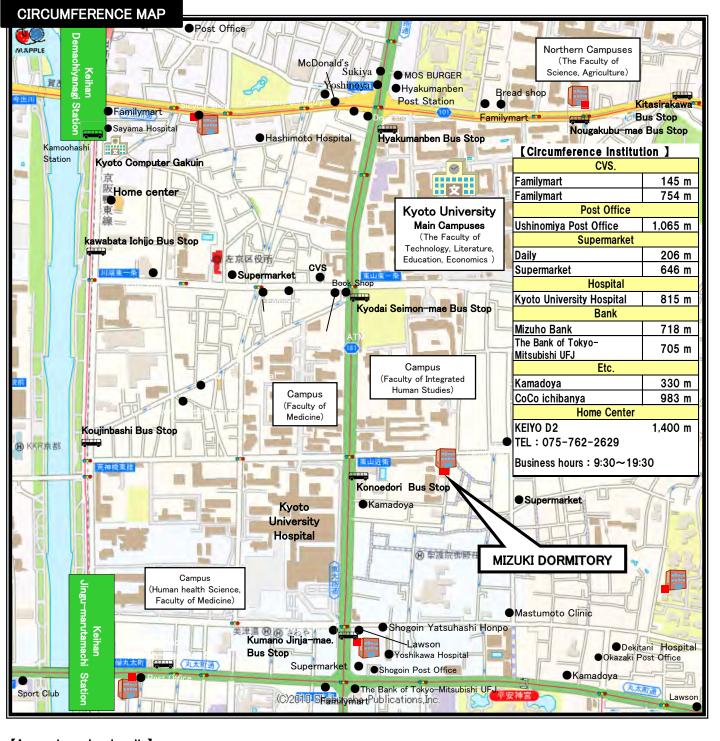

## MIZUKI DORMITORY (44 ROOMS)

| Address         | 26-88, Yoshidakonoe-cho, Sakyo-ku, Kyoto-shi, Kyoto JAPAN 606-8315          |                                                                                         |                                                                                                                                                                  |  |  |  |  |
|-----------------|-----------------------------------------------------------------------------|-----------------------------------------------------------------------------------------|------------------------------------------------------------------------------------------------------------------------------------------------------------------|--|--|--|--|
|                 | 15-minu by walk from Jingu-marutamachi Station (Oto Line ,Keihan Main Line) |                                                                                         |                                                                                                                                                                  |  |  |  |  |
| Closest station | 4-min by walk from Koedoori Station (Kyoto City Bus)                        |                                                                                         |                                                                                                                                                                  |  |  |  |  |
|                 | Intended Use                                                                | International Student Dormitory                                                         |                                                                                                                                                                  |  |  |  |  |
| Outline         | Structure                                                                   |                                                                                         | ncrete                                                                                                                                                           |  |  |  |  |
|                 | Number of rooms                                                             |                                                                                         | istories above ground level and 1story Felic House.                                                                                                              |  |  |  |  |
|                 |                                                                             | 77 1001115                                                                              | Renewal open completely in Mar.2014.                                                                                                                             |  |  |  |  |
|                 | Closest station                                                             | Closest station 15-minu by walk from Ji 4-min by walk from Koed Intended Use  Structure | Closest station  15-minu by walk from Jingu-marutamach 4-min by walk from Koedoori Station (Kyd  Intended Use  Structure  Outline  Reinforced Co Building with 4 |  |  |  |  |

## Ground-plan

1 F

2 F

[Access to each university]

| Kyoto University                              | Yoshida Campus                               | On foot                                                                             | about | 6 min  | ( 466 m   | ) |
|-----------------------------------------------|----------------------------------------------|-------------------------------------------------------------------------------------|-------|--------|-----------|---|
| Kyoto Prefectural University of Medicine      | Kawaramachi Campus                           | By bicycle                                                                          | about | 5 min  | ( 1,200 m | ) |
| Kyoto Prefectural University                  |                                              | By bicycle                                                                          | about | 15 min | ( 3,638 m | ) |
| Doshisha University                           | Shinmachi Campus                             | By bicycle                                                                          | about | 13 min | ( 3,269 m | ) |
| Dosinsila University                          | Imadegawa Campus                             | By bicycle                                                                          | about | 11 min | ( 2,642 m | ) |
| Doshisha Women's College of Liberal Arts      | Imadegawa Campus (Main gate)                 | By bicycle                                                                          | about | 10 min | ( 2,340 m | ) |
| Bukkyo University                             |                                              | By bicycle                                                                          | about | 23 min | ( 5,764 m | ) |
| Kacho Junior College · Kyoto Kacho University |                                              | By bicycle                                                                          | about | 8 min  | ( 1,922 m | ) |
| Kyoto University of Art and Design            |                                              | By bicycle                                                                          | about | 11 min | ( 2,589 m | ) |
| Kyoto Seika University                        |                                              | By foot and train                                                                   | about | 30 min |           |   |
| Ryoto Seika University                        |                                              | From Demachiyanagi Station to Kyoto Seika Dai-mae Station,, Eizan Electric Railway. |       |        |           |   |
|                                               |                                              | By foot and train and bus                                                           | about | 35 min |           |   |
| Kyoto Sangyo University                       |                                              | From Demachiyanagi Station to Nikentyaya Station, Eizan Electric Railway.           |       |        |           |   |
|                                               | Next, take a free shuttle bus to the campus. |                                                                                     |       |        |           |   |