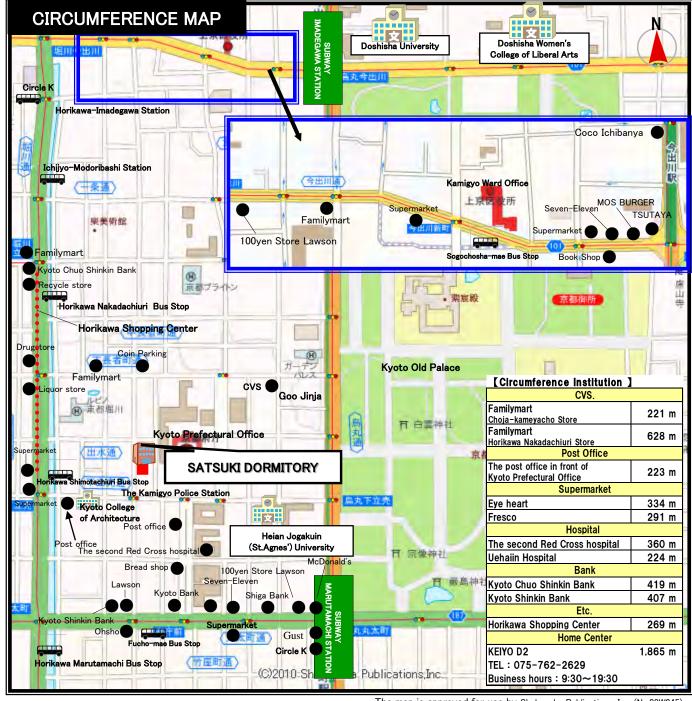

#### [Access to each university]

| [Access to each university]                   |                              |            |       |          |           |
|-----------------------------------------------|------------------------------|------------|-------|----------|-----------|
| Heian Jogakuin (St.Agnes') University         | Kyoto Campus                 | On foot    | about | 7 min (  | 510 m )   |
| Doshisha University                           | Imadegawa Campus (West gate) | By bicycle | about | 6 min (  | 1,455 m ) |
| Dosnisha University                           | Shinmachi Campus             | By bicycle | about | 5 min (  | 1,262 m ) |
| Doshisha Women's College of Liberal Arts      | Imadegawa Campus (Main gate) | By bicycle | about | 7 min (  | 1,721 m ) |
| Kyoto Prefectural University of Medicine      | Kawaramachi Campus           | By bicycle | about | 8 min (  | 1,826 m ) |
| Kyoto Prefectural University                  |                              | By bicycle | about | 15 min ( | 3,603 m ) |
| Bukkyo University                             |                              | By bicycle | about | 15 min ( | 3,608 m ) |
| Otani University Junior College               |                              | By bicycle | about | 10 min ( | 2,644 m ) |
| Kyoto University                              | Yoshida Campus               | By bicycle | about | 12 min ( | 2,965 m ) |
| Kyoto University of Art and Design            |                              | By bicycle | about | 20 min ( | 4,943 m ) |
| Kyoto Sangyo University                       |                              | By bicycle | about | 28 min ( | 6,973 m ) |
| Kacho Junior College • Kyoto Kacho University |                              | By bicycle | about | 15 min ( | 3,566 m ) |