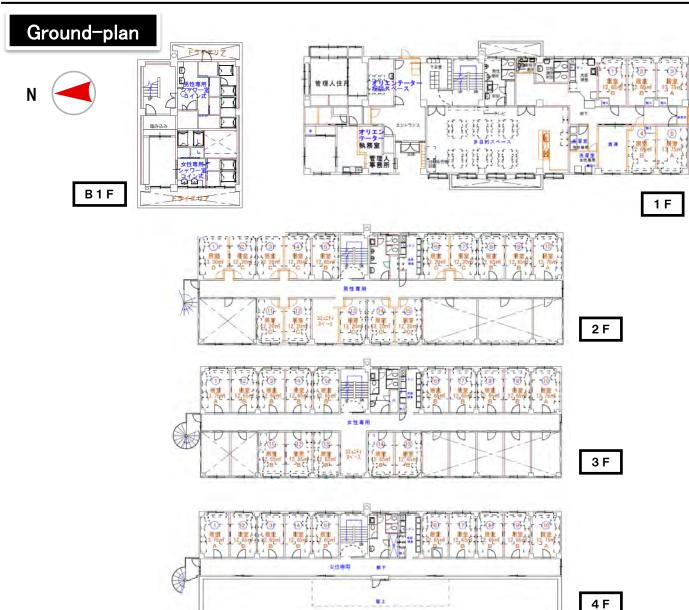

holidays and between January  $1^{\text{st}}$  and January  $4^{\text{th}}$ .

|    | 401     | 402     | 403     | 404         | 405     |             |                  |         | 406          | 407     | 408     | 409     | 410     |
|----|---------|---------|---------|-------------|---------|-------------|------------------|---------|--------------|---------|---------|---------|---------|
| 4F | ¥33,500 | ¥33,500 | ¥33,500 | ¥33,500     | ¥33,500 | Step<br>way | Toilet           | Kitchen | ¥33,500      | ¥33,500 | ¥33,500 | ¥33,500 | ¥33,500 |
|    | 301     | 302     | 303     | 304         | 305     |             |                  |         | 306          | 307     | 308     | 309     | 310     |
| 3F | ¥33,500 | ¥33,500 | ¥33,500 | ¥33,500     | ¥33,500 | Step<br>way | Toilet           | Kitchen | ¥33,500      | ¥33,500 | ¥33,500 | ¥33,500 | ¥33,500 |
|    | 201     | 202     | 203     | 204         | 205     |             |                  |         | 206          | 207     | 208     | 209     | 210     |
| 2F | ¥33,500 | ¥33,500 | ¥33,500 | ¥33,500     | ¥33,500 | Step<br>way | Toilet           | Kitchen | ¥33,500      | ¥33,500 | ¥33,500 | ¥33,500 | ¥33,500 |
|    |         |         |         |             |         |             |                  |         |              |         | 101     | 102     | 103     |
| 1F | Priv    | vate .  | Cons    | sultation s | pace    | Step<br>way | Men's<br>toilets |         | nen's<br>let | Kitchen | ¥33,500 | ¥33,500 | ¥33,500 |

<Balcony on the east side>

|    |                   |     | 311     | 312      | 313                      |         | 314     | 315     |                 |         |         |         |     |
|----|-------------------|-----|---------|----------|--------------------------|---------|---------|---------|-----------------|---------|---------|---------|-----|
| 3F | _                 |     | ¥33,500 | ¥33,500  | ¥33,500                  | ı       | ¥33,500 | ¥33,500 |                 |         | ı       | _       | _   |
| ٥٦ |                   |     | 211     | 212      |                          | 213     | 214     | 215     |                 |         |         |         |     |
| 2F | _                 | _   | ¥33,500 | ¥33,500  | _                        | ¥33,500 | ¥33,500 | ¥33,500 | _               | _       | _       | _       |     |
| 1F |                   |     |         |          |                          |         |         |         |                 |         |         | 104     | 105 |
| ır | Japanes<br>e room | Off | ice     | Entrance | rance Multipurpose space |         |         |         | Laundry<br>room | Storage | ¥33,500 | ¥33,500 |     |