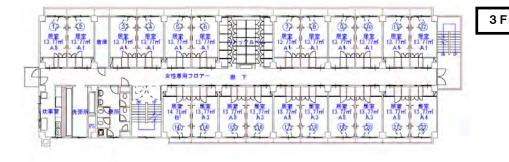

holidays and between January 1<sup>st</sup> and January 4<sup>th</sup>.

|  | 3F<br>2F | 301     | 302      | 303     | 304     | 305     | 306     |                        | 307     |
|--|----------|---------|----------|---------|---------|---------|---------|------------------------|---------|
|  |          | ¥33,500 | ¥33,500  | ¥33,500 | ¥33,500 | ¥33,500 | ¥33,500 | Stock room             | ¥33,500 |
|  | ٥٦       | 201     | 202      | 203     | 204     | 205     | 206     |                        | 207     |
|  | 2Γ       | ¥33,500 | ¥33,500  | ¥33,500 | ¥33,500 | ¥33,500 | ¥33,500 | Stock room             | ¥33,500 |
|  | 1F       |         | Entrance |         |         | Office  |         | Orientater's<br>Office | Kitchen |

| 307     | 308                     | 309     | 310     | 311     | 312     |  |  |  |  |  |
|---------|-------------------------|---------|---------|---------|---------|--|--|--|--|--|
| ¥33,500 | ¥33,500                 | ¥33,500 | ¥33,500 | ¥33,500 | ¥33,500 |  |  |  |  |  |
| 207     | 208                     | 209     | 210     | 211     | 212     |  |  |  |  |  |
| ¥33,500 | ¥33,500                 | ¥33,500 | ¥33,500 | ¥33,500 | ¥33,500 |  |  |  |  |  |
| Kitchen | n Multidiscipline space |         |         |         |         |  |  |  |  |  |

< Balcony on the east side >

| 3F |         |                     |        |             | 313                     | 314                       | 315     | 316               | 317               | 318     | 319     | 320             | 321     | 322     |
|----|---------|---------------------|--------|-------------|-------------------------|---------------------------|---------|-------------------|-------------------|---------|---------|-----------------|---------|---------|
|    | Kitchen | Lavatory            | Toilet | Step<br>way | ¥33,500                 | ¥33,500                   | ¥33,500 | ¥33,500           | ¥33,500           | ¥33,500 | ¥33,500 | ¥33,500         | ¥33,500 | ¥33,500 |
| 2F |         |                     |        |             | 213                     | 214                       | 215     | 216               | 217               | 218     | 219     | 220             | 221     | 222     |
|    | Kitchen | Lavatory            | Toilet | Step<br>way | ¥33,500                 | ¥33,500                   | ¥33,500 | ¥33,500           | ¥33,500           | ¥33,500 | ¥33,500 | ¥33,500         | ¥33,500 | ¥33,500 |
| 1F | Toilet  | Toilet Washing room |        | Step<br>way | Combina<br>tion<br>room | Management's resting room |         | Japanes<br>e room | Women's show room |         |         | Men's show room |         |         |