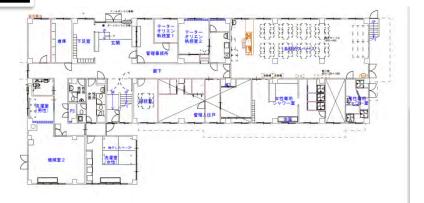

## Ground-plan

1 F

2 F

[Access to each university]

| Kyoto University                              | Yoshida Campus                               | On foot                                                                             | about | 6 min  | ( 466 m   | ) |
|-----------------------------------------------|----------------------------------------------|-------------------------------------------------------------------------------------|-------|--------|-----------|---|
| Kyoto Prefectural University of Medicine      | Kawaramachi Campus                           | By bicycle                                                                          | about | 5 min  | ( 1,200 m | ) |
| Kyoto Prefectural University                  |                                              | By bicycle                                                                          | about | 15 min | ( 3,638 m | ) |
| Doshisha University                           | Shinmachi Campus                             | By bicycle                                                                          | about | 13 min | ( 3,269 m | ) |
| Dosinsila University                          | Imadegawa Campus                             | By bicycle                                                                          | about | 11 min | ( 2,642 m | ) |
| Doshisha Women's College of Liberal Arts      | Imadegawa Campus (Main gate)                 | By bicycle                                                                          | about | 10 min | ( 2,340 m | ) |
| Bukkyo University                             |                                              | By bicycle                                                                          | about | 23 min | ( 5,764 m | ) |
| Kacho Junior College · Kyoto Kacho University |                                              | By bicycle                                                                          | about | 8 min  | ( 1,922 m | ) |
| Kyoto University of Art and Design            |                                              | By bicycle                                                                          | about | 11 min | ( 2,589 m | ) |
| Kyoto Seika University                        |                                              | By foot and train                                                                   | about | 30 min |           |   |
| Ryoto Seika University                        |                                              | From Demachiyanagi Station to Kyoto Seika Dai-mae Station,, Eizan Electric Railway. |       |        |           |   |
|                                               |                                              | By foot and train and bus                                                           | about | 35 min |           |   |
| Kyoto Sangyo University                       |                                              | From Demachiyanagi Station to Nikentyaya Station, Eizan Electric Railway.           |       |        |           |   |
|                                               | Next, take a free shuttle bus to the campus. |                                                                                     |       |        |           |   |