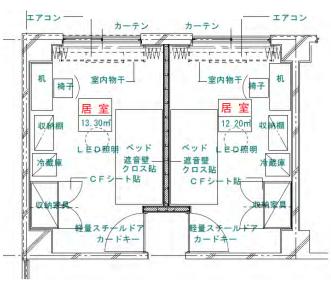

Gross room area: 12.20~13.30m<sup>2</sup>

The map is approved for use by Shobunsha Publications, Inc. (No.08W045)